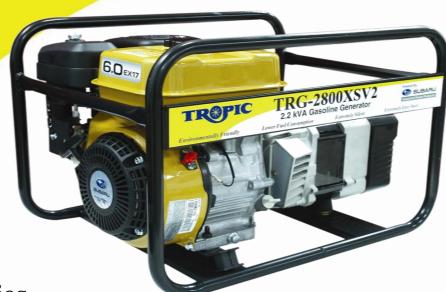

## PENERALOIS

2.2kVA Gasoline Generator

**TRG-2800XSV2** 

**POWERED BY** 

## SUBARU Robin

Fuel Savings Up To 30%,
Low Oil Consumption,
Low Emission,
High Efficiency,
Compact Size,
Easy Starting,
Light Weight,
Durable.

**Overhead Cam Series** 

| 7          | SPECIFICA                                 | ATIONS                                                                               |
|------------|-------------------------------------------|--------------------------------------------------------------------------------------|
| /          | Model                                     | TRG-2800XSV2                                                                         |
| ALTERNATOR | Type - Markon-Sawafuji (England)          | Brushless, Self-exciting, 2-pole single phase                                        |
| AT         | AC Voltage                                | 220 - 240V                                                                           |
|            | Max Output (50Hz)                         | 2,200 W                                                                              |
|            | Rated Output (50Hz)                       | 2,000 W                                                                              |
|            | Voltage Regulator                         | Condenser Type +/- 5%                                                                |
| ¥          | Power Factor                              | 1                                                                                    |
|            | Model                                     | EX17DH                                                                               |
| 떠          | Type- Subaru-Robin,<br>High Power OHC-6HP | Gasoline Air-Cooled, 4-stroke,<br>Single cylinder, Horizontal Shaft,<br>Overhead Cam |
|            | Displacement (c.c.)                       | 169                                                                                  |
| ENGINE     | Fuel Tank Capacity (liter)                | 3.6                                                                                  |
| 室          | Rated Continuous Operation 50Hz           | 2.9 hours                                                                            |
|            | Noise Level (dB) average 4 directions     | 73 dB at 7 meters                                                                    |
|            | Starting System                           | Manual Recoil                                                                        |
|            | Dimension LxWxH (mm)                      | 570 x 420 x 395                                                                      |
|            | Dry Weight (kg)                           | 36                                                                                   |