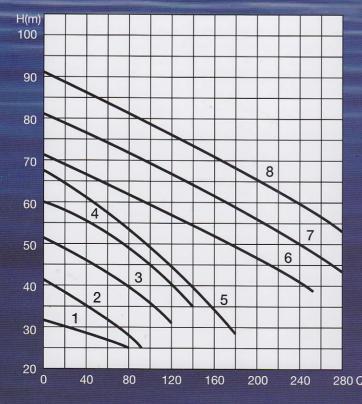

#### Materials:

- Pump body: Cast ironInsulation class: Class F
- Duty: Continuous rated
- Motor: Closed, externally ventilated
- Protection class: IP44
- · Mechanical seal: Carbon / Ceramic

| No. | Model      | Motor<br>Power |      | Rated Current<br>Ampere (50Hz)<br>3-Ph | Speed<br>(rpm) | Max.<br>Capacity<br>(L/min) | Max.<br>Head<br>(m) | Suction<br>Head<br>(m) | Overall<br>Dimension<br>LXWXH (mm) | Net<br>Weight<br>(kg) |
|-----|------------|----------------|------|----------------------------------------|----------------|-----------------------------|---------------------|------------------------|------------------------------------|-----------------------|
|     | 14         | kw             | hp   | 415V                                   |                | ,                           | ( )                 | ( )                    |                                    | (1.9)                 |
| 1   | RMC25/120  | 0.55           | 0.75 | 1.63                                   | 2850           | 80                          | 32                  | 9                      | 380x210x240                        | 16.2                  |
| 2   | RMC25/130  | 0.75           | 1.0  | 1.8                                    | 2850           | 82                          | 42                  | 9                      | 380x210x240                        | 18.8                  |
| 3   | RMC25/140H | 1.1            | 1.5  | 2.7                                    | 2850           | 120                         | 52                  | 9                      | 415x255x320                        | 23.5                  |
| 4   | RMC25/160B | 1.5            | 2    | 3.5                                    | 2850           | 140                         | 60                  | 9                      | 415x255x320                        | 24.5                  |
| 5   | RMC25/160A | 2.2            | 3    | 5                                      | 2850           | 180                         | 68                  | 9                      | 480x290x350                        | 31                    |
| 6   | RMC32/200C | 3              | 4    | 7.2                                    | 2850           | 250                         | 71                  | 9                      | 480x290x350                        | 39                    |
| 7   | RMC32/210B | 4              | 5.5  | 9.3                                    | 2850           | 280                         | 81                  | 9                      | 480x290x350                        | 42.5                  |
| 8   | RMC32/180A | 5.5            | 7.5  | 14.1                                   | 2850           | 280                         | 91                  | 9                      | 570x290x350                        | 62                    |