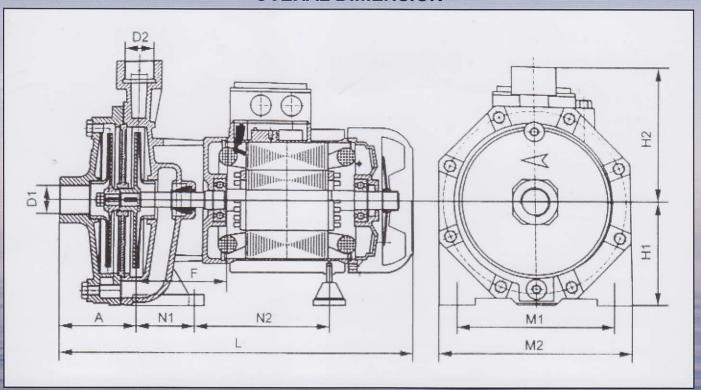

### **OVERAL DIMENSION**

| No  | Model      | Motor Power |      | Overall Dimensions (mm) |    |       |       |     |       |     |     |     |      |     |
|-----|------------|-------------|------|-------------------------|----|-------|-------|-----|-------|-----|-----|-----|------|-----|
| INO |            | kw          | hp   | D1                      | D2 | А     | F     | L   | N1    | N2  | M1  | M2  | H1   | H2  |
| 1   | RMC25/120  | 0.55        | 0.75 | 25                      | 25 | 77.5  | 88.5  | 353 | 58.5  | 124 | 140 | 180 | 98.5 | 136 |
| 2   | RMC25/130  | 0.75        | 1    | 25                      | 25 | 77.5  | 88.5  | 353 | 58.5  | 124 | 140 | 180 | 98.5 | 136 |
| 3   | RMC25/140H | 1.1         | 1.5  | 32                      | 25 | 84    | 96    | 392 | 60    | 147 | 175 | 215 | 115  | 153 |
| 4   | RMC25/160B | 1.5         | 2    | 32                      | 25 | 84    | 96    | 392 | 60    | 147 | 175 | 215 | 115  | 153 |
| 5   | RMC25/160A | 2.2         | 3    | 40                      | 32 | 90    | 111   | 448 | 72    | 120 | 185 | 230 | 125  | 160 |
| 6   | RMC32/200C | 3           | 4    | 40                      | 32 | 96.5  | 143.5 | 534 | 85    | 196 | 210 | 260 | 140  | 170 |
| 7   | RMC32/200B | 4           | 5.5  | 40                      | 32 | 96.5  | 143.5 | 534 | 85    | 196 | 210 | 260 | 140  | 170 |
| 8   | RMC32/210B | 5.5         | 7.5  | 50                      | 40 | 102.5 | 140.5 | 587 | 100.5 | 202 | 220 | 275 | 150  | 185 |