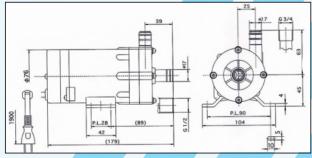

### PMD Made of poly-plopylene reinforced by glassfiber MAGNET PUMP FOR CHEMICAL & SEA WATER

|                 | PMD37I     | PMD64I     | PMDI56I    | PMD2571    | PMD7533      |
|-----------------|------------|------------|------------|------------|--------------|
| Voltage         | 220 V      | 220 V      | 220 V      | 220 V      | 415 V        |
| frequency       | 50 Hz        |
| Power           | 15 W       | 65 W       | 120 W      | 250W       | 750 W        |
| Max. Flow Rate  | 25 L/min   | 62 L/min   | 87 L/min   | 125 L/min  | 380 L/min    |
| Max. Head       | 3.0 m      | 5.7 m      | 6.3 m      | 12.3 m     | 18.2 m       |
| Rated Flow Rate | 2-18 L/min | 3-50 L/min | 4-60 L/min | 8-75 L/min | 12-210 L/min |
| Weight          | 1.7 kg     | 4.8 kg     | 5.4 kg     | 8.0 kg     | 21.0 kg      |
| Diameter Hose   | 17 A(mm)   | 26 A(mm)   | 26 A(mm)   | 26.5 A(mm) | 40 A(mm)     |