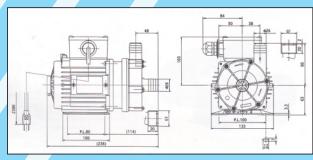

### PMD Made of poly-plopylene reinforced by glassfiber MAGNET PUMP FOR CHEMICAL & SEA WATER

|                 | PMD37I     | PMD64I     | PMDI56I    | PMD2571    | PMD7533      |
|-----------------|------------|------------|------------|------------|--------------|
| Voltage         | 220 V      | 220 V      | 220 V      | 220 V      | 415 V        |
| frequency       | 50 Hz        |
| Power           | 15 W       | 65 W       | 120 W      | 250W       | 750 W        |
| Max. Flow Rate  | 25 L/min   | 62 L/min   | 87 L/min   | 125 L/min  | 380 L/min    |
| Max. Head       | 3.0 m      | 5.7 m      | 6.3 m      | 12.3 m     | 18.2 m       |
| Rated Flow Rate | 2-18 L/min | 3-50 L/min | 4-60 L/min | 8-75 L/min | 12-210 L/min |
| Weight          | 1.7 kg     | 4.8 kg     | 5.4 kg     | 8.0 kg     | 21.0 kg      |
| Diameter Hose   | 17 A(mm)   | 26 A(mm)   | 26 A(mm)   | 26.5 A(mm) | 40 A(mm)     |

#### Performance curve (50Hz)

Stock Code : 88|2|300|A - PMD37| 88|2|3002A - PMD64| 88|2|3003A - PMD|56| 88|2|30|0A - PMD257| 88|2|3006A - PMD7533

 The above flow rates shall be based upon the condition that the water is clean and normal temperature.