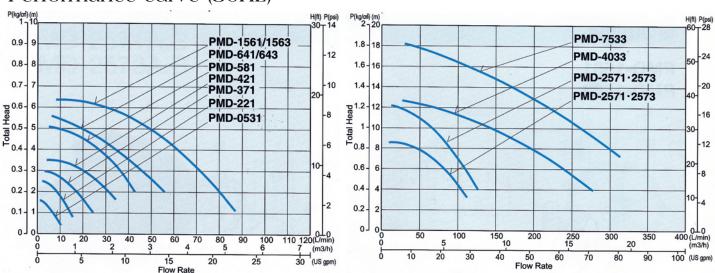

#### Performance curve (50Hz)

Stock Code : 88|2|300|A - PMD37| 88|2|3002A - PMD64| 88|2|3003A - PMD|56| 88|2|30|0A - PMD257| 88|2|3006A - PMD7533

 The above flow rates shall be based upon the condition that the water is clean and normal temperature.

 Liquid temperature shall be 60 °C or less.

#### PMD7533

- The above flow rates shall be based upon the condition that the water is clean and normal temperature.
- Liquid temperature shall be 60 °C or less.