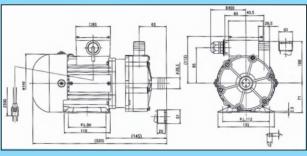

### PMD Made of poly-plopylene reinforced by glassfiber MAGNET PUMP FOR CHEMICAL & SEA WATER

|                 | PMD37I     | PMD64I     | PMDI56I    | PMD2571    | PMD7533      |
|-----------------|------------|------------|------------|------------|--------------|
| Voltage         | 220 V      | 220 V      | 220 V      | 220 V      | 415 V        |
| frequency       | 50 Hz        |
| Power           | 15 W       | 65 W       | 120 W      | 250W       | 750 W        |
| Max. Flow Rate  | 25 L/min   | 62 L/min   | 87 L/min   | 125 L/min  | 380 L/min    |
| Max. Head       | 3.0 m      | 5.7 m      | 6.3 m      | 12.3 m     | 18.2 m       |
| Rated Flow Rate | 2-18 L/min | 3-50 L/min | 4-60 L/min | 8-75 L/min | 12-210 L/min |
| Weight          | 1.7 kg     | 4.8 kg     | 5.4 kg     | 8.0 kg     | 21.0 kg      |
| Diameter Hose   | 17 A(mm)   | 26 A(mm)   | 26 A(mm)   | 26.5 A(mm) | 40 A(mm)     |

#### Performance curve (50Hz)

Stock Code : 88|2|300|A - PMD37| 88|2|3002A - PMD64| 88|2|3003A - PMD|56| 88|2|30|0A - PMD257| 88|2|3006A - PMD7533

 The above flow rates shall be based upon the condition that the water is clean and normal temperature.