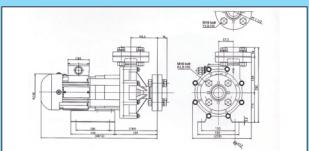

## PMD Made of poly-plopylene reinforced by glassfiber MAGNET PUMP FOR CHEMICAL & SEA WATER

PMD641

#### PMD7533

- The above flow rates shall be based upon the condition that the water is clean and normal temperature.
- Liquid temperature shall be 60 °C or less.