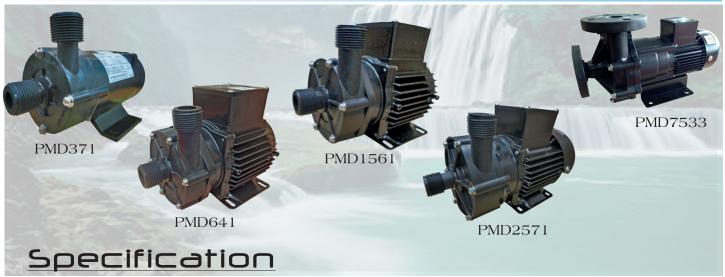

## SANSO MAGNET PUMP PMD Series

### PMD Made of poly-plopylene reinforced by glassfiber MAGNET PUMP FOR CHEMICAL & SEA WATER

|                 | PMD37I     | PMD64I     | PMDI56I    | PMD2571    | PMD7533      |
|-----------------|------------|------------|------------|------------|--------------|
| Voltage         | 220 V      | 220 V      | 220 V      | 220 V      | 415 V        |
| frequency       | 50 Hz        |
| Power           | 15 W       | 65 W       | 120 W      | 250W       | 750 W        |
| Max. Flow Rate  | 25 L/min   | 62 L/min   | 87 L/min   | 125 L/min  | 380 L/min    |
| Max. Head       | 3.0 m      | 5.7 m      | 6.3 m      | 12.3 m     | 18.2 m       |
| Rated Flow Rate | 2-18 L/min | 3-50 L/min | 4-60 L/min | 8-75 L/min | 12-210 L/min |
| Weight          | 1.7 kg     | 4.8 kg     | 5.4 kg     | 8.0 kg     | 21.0 kg      |
| Diameter Hose   | 17 A(mm)   | 26 A(mm)   | 26 A(mm)   | 26.5 A(mm) | 40 A(mm)     |

## PMD Made of poly-plopylene reinforced by glassfiber MAGNET PUMP FOR CHEMICAL & SEA WATER

PMD641