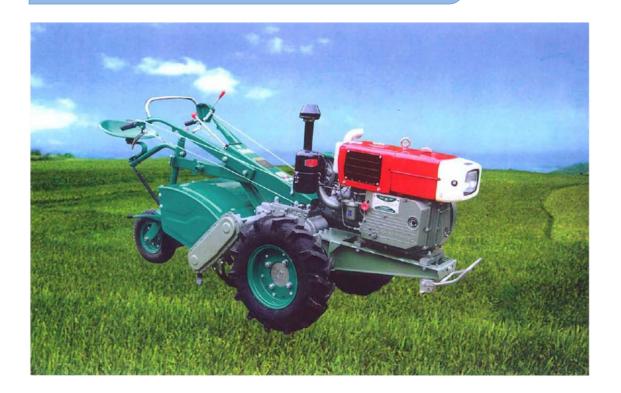

#### WALKING TRACTOR

(MODEL: GN121)

#### FEATURES AND USAGE

Walking Tractor Model GN121 is designed of pulling and driving. The model features output at high and low speed, compactness and simplicity of construction, easy control and steering, light weight, rugged durability and reliability. It is suitable for working in dry and paddy field, orchard and slightly hilly land completed with driver's seat and farm implements, such as plough, rotary tiller, disc plough, ditcher and harvestor etc. Walking Tractor Model GN121 can also be used as transportation vehicle matched with trailer and as a power in the rural area for stationary work such as pumping, spraying, feed grinding, flour milling and trenching etc.