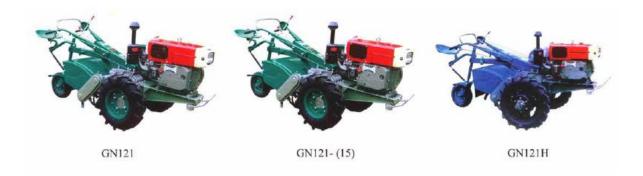

Walking Tractor Model GN121-(15) is a strengthened variety model in chassis and power output based on Model GN121 so that the productivity can be greatly raised.

Walking Tractor Model GN121H is improved model for some special agronomic need in some districts based on GN121 by increasing wheelbase an minimum ground clearance.

## MAIN TECHNICAL SPECIFICATIONS

| MODEL                       |    | GN121             | GN121- (15)     | GN121H             |  |
|-----------------------------|----|-------------------|-----------------|--------------------|--|
| Engine Model                |    | S195G or S195GN   | S1100 or S1100N | S195G or S195GN or |  |
|                             |    | or S195GNM        | or S1100NM      | S195GNM            |  |
| Rated Output                | kW | 9                 | 11.03           | 9                  |  |
| Weight                      | kg | 360               | 380             | 480                |  |
| Wheelbase                   | mm | 570, 1090         |                 | 750, 1237          |  |
| Min. ground clearance       | mm | 210               |                 | 400                |  |
| Overall dimensional (LxWxH) | mm | 2950 x 980 x 1240 |                 | 2950 x 1520 x 1240 |  |
| Tyre size                   |    | 6.00              | 5.50 - 17       |                    |  |